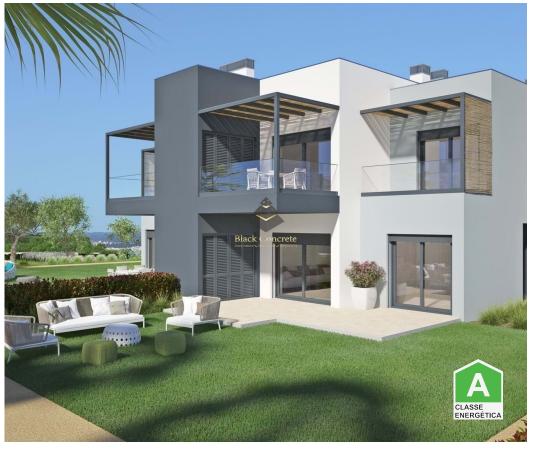

This fantastic apartment of contemporary architecture is under construction. It is a turn-key project, which is scheduled for completion in August 2023.

The elegantly equipped open plan kitchen and living room has access to the terrace and garden views. In the master bedroom we have an en suite bathroom and wardrobe, 2 divisions that can be converted into an office, TV room or bedroom supported by a full bathroom.

BC607
Reference
Scan the QR code to view the property

The outdoor leisure area is accessible through any of the rooms of this comfortable apartment through large windows that let all the natural light through. The apartments have a communal pool.

· Balcony

Fitted wardrobes

Pool

Garden

• Floors: 1

Double glazing

Quiet Location

• Energetic certification: A