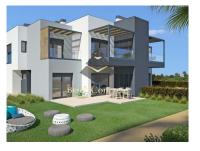

This fantastic apartment of contemporary architecture is under construction. It is a turn-key project, which is scheduled for completion in August 2023.

The elegantly equipped open plan kitchen and living room has access to the terrace and garden views. In the master bedroom we have an en suite bathroom and wardrobe, 2 divisions that can be converted into an office, TV room or bedroom supported by a full bathroom.

BC607
Reference
Scan the QR code to view the property

The outdoor leisure area is accessible through any of the rooms of this comfortable apartment through large windows that let all the natural light through. The apartments have a communal pool.