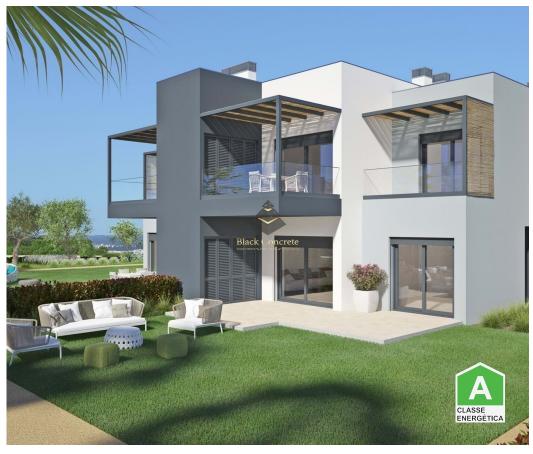

## T2 + 1 Apartment in Algarve - Pestana "The Valley Nature Resort"

Apartment T2 + 1 on the ground floor with access to terrace and garden, inserted in the tourist development between the villages of Carvoeiro and Ferragudo. This property is eligible for a Golden Visa Program. Owners will receive 5% guaranteed return on investment during the first 2 years. After this period the yield is variable.

This fantastic apartment of contemporary architecture is under construction. It is a turn-key project, which is scheduled for completion in August 2023.

The elegantly equipped open plan kitchen and living room has access to the terrace and garden views. In the master bedroom we have an en suite bathroom and wardrobe, 2 divisions that can be converted into an office, TV room or bedroom supported by a full bathroom.

Terrace

Fitted wardrobes

Pool

Garden

• Floors: 1

Double glazing

Quiet Location

· Energetic certification: A