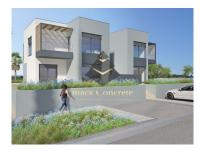

## T2 + 1 Apartment in Algarve - Pestana "The Valley Nature Resort"

Apartment T2 + 1 on the ground floor with access to terrace and garden, inserted in the tourist development between the villages of Carvoeiro and Ferragudo. This property is eligible for a Golden Visa Program. Owners will receive 5% guaranteed return on investment during the first 2 years. After this period the yield is variable.

This fantastic apartment of contemporary architecture is under construction. It is a turn-key project, which is scheduled for completion in August 2023.

The elegantly equipped open plan kitchen and living room has access to the terrace and garden views. In the master bedroom we have an en suite bathroom and wardrobe, 2 divisions that can be converted into an office, TV room or bedroom supported by a full bathroom.