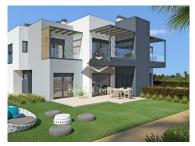

## T2 + 1 Apartment in Algarve - Pestana "The Valley Nature Resort"

Apartment T2 + 1 on the ground floor with access to terrace and garden, inserted in the tourist development between the villages of Carvoeiro and Ferragudo. This property is eligible for a Golden Visa Program. Owners will receive 5% guaranteed return on investment during the first 2 years. After this period the yield is variable.

This fantastic apartment of contemporary architecture is under construction. It is a turn-key project, which is scheduled for completion in August 2023.

The elegantly equipped open plan kitchen and living room has access to the terrace and garden views. In the master bedroom we have an en suite bathroom and wardrobe, 2 divisions that can be converted into an office, TV room or bedroom supported by a full bathroom.