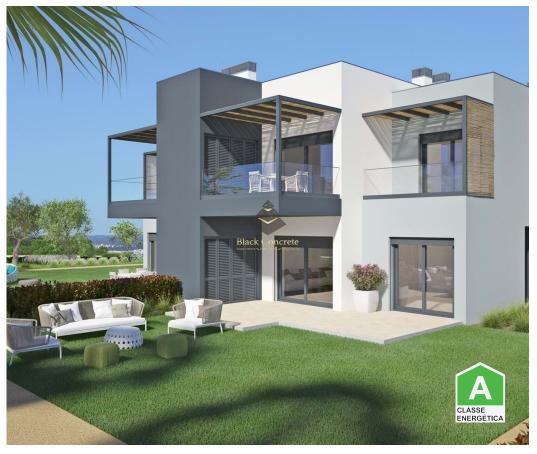

## T2 + 1 Apartment in Algarve - Pestana "The Valley Nature Resort"

Apartment T2 + 1 on the ground floor with access to terrace and garden, inserted in the tourist development between the villages of Carvoeiro and Ferragudo. This property is eligible for a Golden Visa Program. Owners will receive 5% guaranteed return on investment during the first 2 years. After this period the yield is variable.

This fantastic apartment of contemporary architecture is under construction. It is a turn-key project, which is scheduled for completion in August 2023.

The elegantly equipped open plan kitchen and living room has access to the terrace and garden views. In the master bedroom we have an en suite bathroom and wardrobe, 2 divisions that can be converted into an office, TV room or bedroom supported by a full bathroom.

Terrace

Fitted wardrobes

Pool

Garden

• Floors: 1

Double glazing

Quiet Location

• Energetic certification: A