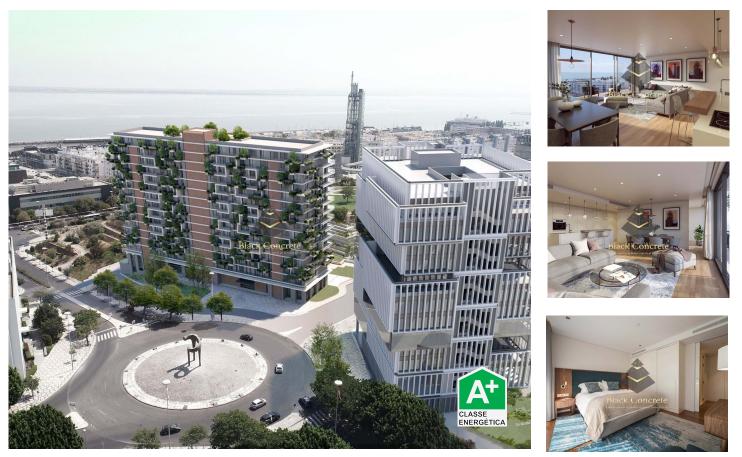

## **T4 Corner Apartment in Martinhal**

Bright, light and stylish 4-bedroom apartment is located in a modern family-friendly neighborhood of Lisbon. This property will impress you with its luxury.

Martinhal residence has a 5 star classification approval and the club will serve as the perfect place to spend time with the family, boasting both indoor and outdoor heated pools, a gym, outdoor playground and Martinhal's award-winning kids' club.

There are four bedrooms and four bathrooms in this apartment. You will have a spacious light living room and a modern kitchen with new appliances. An incredible view from the open corner balcony will inspire you every single day.

## **Property Features**

- Pool
- Kids' club
- Events space
- Yoga/other similar classes
- Floors: 14
- · Storage / utility room
- Lift
- Electric shutters
- Parking space
- Energetic certification: A+
- Furnished

• Proximity: Airport, Shopping, Hospital, Pharmacy, Public Transport, Playground, Restaurants, City

- SPA
- Coffee lounge
- Built year: 2022
- Laundry
- · Views: River view
- Double glazing
- Gym
- Uninterrupted views
- Balcony