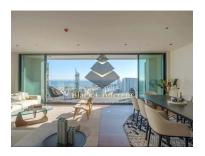

## T3 + 1 Penthouse In Lisbon

T3 + 1 Penthouse on the top floors with views onto the River Tagus, the Park "Cabeço das Rolas" and the Park of Nations area. Together with the architect, the developers have chosen the best materials and products for finishings and fit-out.

From our Bulthaup kitchens to the Margres Prestige range Calacatta tiles in the bathrooms to the Iroko wooden floors, we bring a new definition to luxury living in Lisbon.

Dual aspect duplex apartment with river park views and views over Park of Nations includes:

- Open plan living and kitchen area with island and social breakfast bar.
- On the lower floors there are 2 bedrooms with en-suite bathrooms and built-in wardrobes.
- A private lift leading to the upper floor.