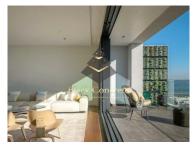

## T3 + 1 Penthouse In Lisbon

T3 + 1 Penthouse on the top floors with views onto the River Tagus, the Park "Cabeço das Rolas" and the Park of Nations area. Together with the architect, the developers have chosen the best materials and products for finishings and fit-out.

- Open plan living and kitchen area with island and social breakfast bar.
- On the lower floors there are 2 bedrooms with en-suite bathrooms and built-in wardrobes.
- A private lift leading to the upper floor.