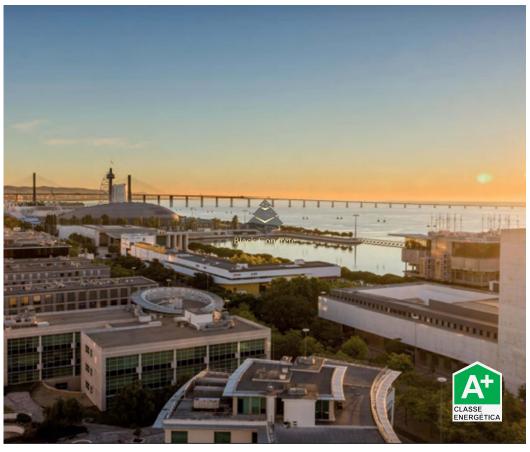

## T3 + 1 Penthouse In Lisbon

T3 + 1 Penthouse on the top floors with views onto the River Tagus, the Park "Cabeço das Rolas" and the Park of Nations area. Together with the architect, the developers have chosen the best materials and products for finishings and fit-out.

## **Property Features**

- Heating
- · Dishwashing machine
- Fitted wardrobes
- · Laminated floor
- Kids' club
- Floors: 14
- Video entry system
- Double glazing
- Parking space
- Balcony

- Washing machine
- · Air conditioning
- Equipped kitchen
- Proximity: Restaurants, Open field, Hospital, Pharmacy, Public Transport, Schools, Playground, Shopping, Airport
- Built year: 2023
- · Views: River view, City view
- Lift
- Gym
- Energetic certification: A+
- Furnished