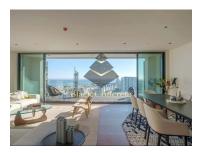

### T4 + 1 Penthouse In Lisbon

T4 + 1 Penthouse on the top floors with views onto the River Tagus, the Park "Cabeço das Rolas" and the Park of Nations area. Together with the architect, the developers have chosen the best materials and products for finishings and fit-out.

From our Bulthaup kitchens to the Margres Prestige range Calacatta tiles in the bathrooms to the Iroko wooden floors, we bring a new definition to luxury living in Lisbon.

Dual aspect duplex apartment with river park views and views over Park of Nations includes:

- One of two apartments which exclusively open on 14th floor. Large open plan living and kitchen area with island and social breakfast bar.
- On the lower floors there are 2 bedrooms with en-suite bathrooms and built in wardrobes.