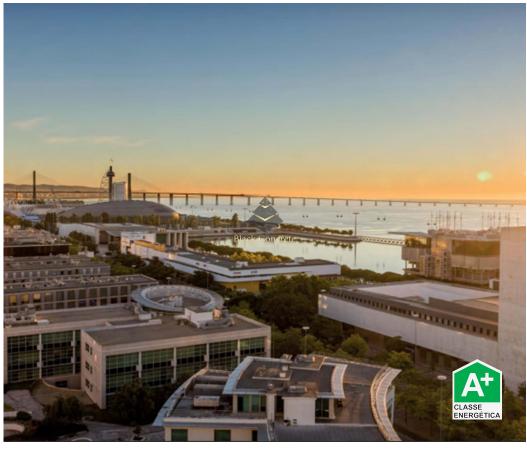

### T4 + 1 Penthouse In Lisbon

T4 + 1 Penthouse on the top floors with views onto the River Tagus, the Park "Cabeço das Rolas" and the Park of Nations area. Together with the architect, the developers have chosen the best materials and products for finishings and fit-out.

## **Property Features**

- Heating
- · Dishwashing machine
- · Fitted wardrobes
- · Laminated floor
- · Kids' club
- Floors: 14
- Video entry system
- · Double glazing
- Parking space
- Balcony

- · Washing machine
- · Air conditioning
- Equipped kitchen
- Proximity: Restaurants, Open field, Hospital, Pharmacy, Public Transport, Schools, Playground, Shopping, Airport
- · Built year: 2023
- · Views: River view, City view
- Lift
- Gym
- Energetic certification: A+
- Furnished