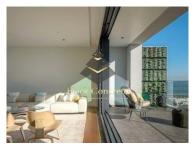

From our Bulthaup kitchens to the Margres Prestige range Calacatta tiles in the bathrooms to the Iroko wooden floors, we bring a new definition to luxury living in Lisbon.

Dual aspect duplex apartment with river park views and views over Park of Nations includes:

- One of two apartments which exclusively open on 14th floor. Large open plan living and kitchen area with island and social breakfast bar.
- On the lower floors there are 2 bedrooms with en-suite bathrooms and built in wardrobes.