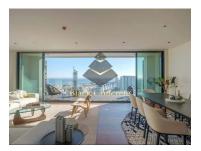

From our Bulthaup kitchens to the Margres Prestige range Calacatta tiles in the bathrooms to the Iroko wooden floors, we bring a new definition to luxury living in Lisbon.

Dual aspect duplex apartment with river park views and views over Park of Nations includes:

- One of two apartments which exclusively open on 14th floor. Large open plan living and kitchen area with island and social breakfast bar.
- On the lower floors there are 2 bedrooms with en-suite bathrooms and built in wardrobes.