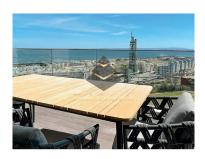

## T4 + 1 Penthouse In Lisbon

T4 + 1 Penthouse on the top floors with views onto the River Tagus, the Park "Cabeço das Rolas" and the Park of Nations area. Together with the architect, the developers have chosen the best materials and products for finishings and fit-out.

- One of two apartments which exclusively open on 14th floor. Large open plan living and kitchen area with island and social breakfast bar.
- On the lower floors there are 2 bedrooms with en-suite bathrooms and built in wardrobes.