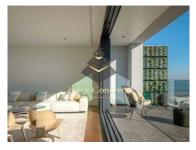

From our Bulthaup kitchens to the Margres Prestige range Calacatta tiles in the bathrooms to the Iroko wooden floors, we bring a new definition to luxury living in Lisbon.

Dual aspect duplex apartment with river park views and views over Park of Nations includes:

- One of two apartments which exclusively open on 14th floor. Large open plan living and kitchen area with island and social breakfast bar.
- On the lower floors there are 2 bedrooms with en-suite bathrooms and built in wardrobes.