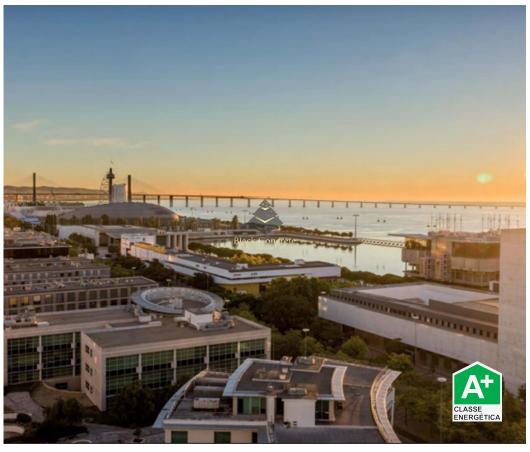

## T4 + 1 Penthouse In Lisbon

T4 + 1 Penthouse on the top floors with views onto the River Tagus, the Park "Cabeço das Rolas" and the Park of Nations area. Together with the architect, the developers have chosen the best materials and products for finishings and fit-out.

• Gym

• Energetic certification: A+

Furnished

· Washing machine

· Air conditioning

Equipped kitchen

 Proximity: Hospital, Pharmacy, Public Transport, Schools, Playground, Restaurants, Open field, Shopping, Airport