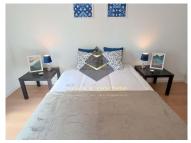

## T1 Apartment With a River View - Penha de Franca

T1 Apartment With a River View in Penha de Franca, Lisbon. It is renovated. The property includes:

- Kitchen + Room w/ 30m2. WITH RIVER VIEW. The kitchen has white furniture, Tile across the wall behind the furniture, an oven, a hob, an extractor hood, a microwave, a built-in dishwasher, a built-in washing machine, a water heater and built-in Combi;
- Hall w/ 5m2;
- Full bathroom w/ 4m2 with suspended crockery;
- Room with 12m2 and Wardrobe.