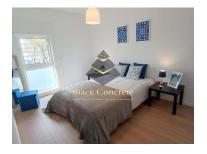

## T1 Apartment With a River View - Penha de Franca

T1 Apartment With a River View in Penha de Franca, Lisbon. It is renovated. The property includes:

- Kitchen + Room w/ 30m2. WITH RIVER VIEW. The kitchen has white furniture, Tile across the wall behind the furniture, an oven, a hob, an extractor hood, a microwave, a built-in dishwasher, a built-in washing machine, a water heater and built-in Combi;
- Hall w/ 5m2;
- Full bathroom w/ 4m2 with suspended crockery;
- Room with 12m2 and Wardrobe.