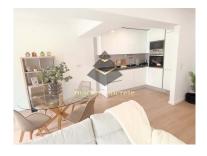

## T1 Apartment With a River View - Penha de Franca

T1 Apartment With a River View in Penha de Franca, Lisbon. It is renovated. The property includes:

- Kitchen + Room w/ 30m2. WITH RIVER VIEW. The kitchen has white furniture, Tile across the wall behind the furniture, an oven, a hob, an extractor hood, a microwave, a built-in dishwasher, a built-in washing machine, a water heater and built-in Combi;
- Hall w/ 5m2;
- Full bathroom w/ 4m2 with suspended crockery;
- Room with 12m2 and Wardrobe.