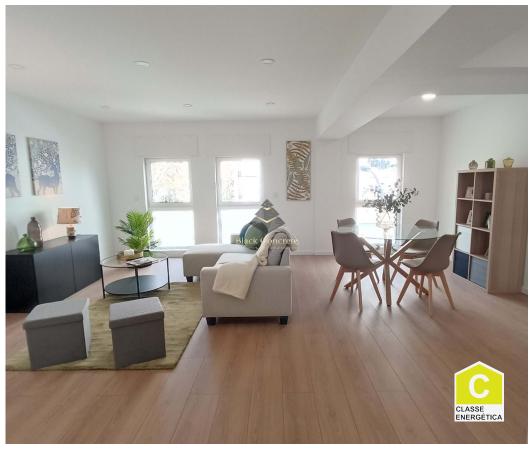

## T1 Apartment With a River View - Penha de Franca

T1 Apartment With a River View in Penha de Franca, Lisbon. It is renovated. The property includes:

- Kitchen + Room w/ 30m2. WITH RIVER VIEW. The kitchen has white furniture, Tile across the wall behind the furniture, an oven, a hob, an extractor hood, a microwave, a built-in dishwasher, a built-in washing machine, a water heater and built-in Combi;
- Hall w/ 5m2;
- Full bathroom w/ 4m2 with suspended crockery;
- Room with 12m2 and Wardrobe.

White lacquered window frames with double glazing and Oscilo Stops in all rooms. False ceiling with built-in LED lights, in the WC, Kitchen, Living Room and Hall.

Seyed Azin Roshan

Director

+351969954444 <sup>2</sup>