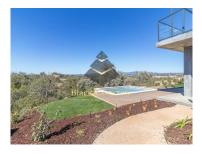

With excellent views of the sea and mountains, a few minutes drive from the beaches and major centers, as well as a short distance from the access to Via do Infante (A22). This complex consists of 45 semi-detached villas of type V1+2 with a private pool and 32 apartments of type T1+2 with beautiful gardens.

All apartments are built with modern and minimalist lines, making it a good choice for holidays or a second home.

Apartments type T1+2: With good areas; private balconies and / or terraces; fully equipped bathrooms and kitchens; air conditioning in all rooms. Communal swimming pool.

Semi Detached Villa type T1+2: With good areas and plenty of natural light; Fully equipped kitchen in open space and living room; two bathrooms and a Suite; an office / bedroom and a TV room / bedroom; air conditioning in all rooms. Outdoor space with a private pool and garden.

## **Property Features**

- Heating
- Fitted wardrobes
- Pool
- Garden
- · Views: Sea views, Mountain views
- · Walking distance to beach
- Parking space
- Balcony
- Furnished

- · Air conditioning
- Equipped kitchen
- Proximity: Golf course, Shopping, Restaurants, Public Transport, Playground
- Private condominium
- Double glazing
- Quiet Location
- Energetic certification: A+
- Terrace