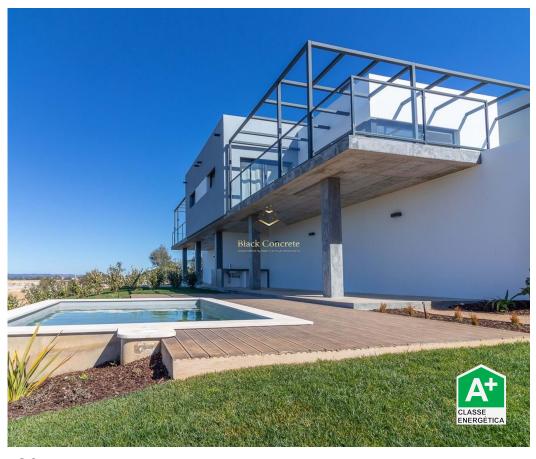

With excellent views of the sea and mountains, a few minutes drive from the beaches and major centers, as well as a short distance from the access to Via do Infante (A22). This complex consists of 45 semi-detached villas of type V1+2 with a private pool and 32 apartments of type T1+2 with beautiful gardens.

All apartments are built with modern and minimalist lines, making it a good choice for holidays or a second home.

Apartments type T1+2: With good areas; private balconies and / or terraces; fully equipped bathrooms and kitchens; air conditioning in all rooms. Communal swimming pool.

Semi Detached Villa type T1+2: With good areas and plenty of natural light; Fully equipped kitchen in open space and living room; two bathrooms and a Suite; an office / bedroom and a TV room / bedroom; air conditioning in all rooms. Outdoor space with a private pool and garden.

## **Property Features**

- Heating
- Fitted wardrobes
- Pool
- Garden
- · Views: Sea views, Mountain views
- · Walking distance to beach
- Parking space
- Balcony
- Furnished

- · Air conditioning
- Equipped kitchen
- Proximity: Golf course, Shopping, Restaurants, Public Transport, Playground
- Private condominium
- Double glazing
- Quiet Location
- Energetic certification: A+
- Terrace