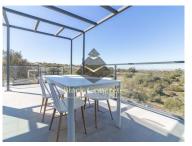

Semi Detached Villa type T1+2: With good areas and plenty of natural light; Fully equipped kitchen in open space and living room; two bathrooms and a Suite; an office / bedroom and a TV room / bedroom; air conditioning in all rooms. Outdoor space with a private pool and garden.

## **Property Features**

- Heating
- Fitted wardrobes
- Pool
- Garden
- · Views: Sea views, Mountain views
- · Walking distance to beach
- Parking space
- Balcony
- Furnished

- · Air conditioning
- Equipped kitchen
- Proximity: Golf course, Shopping, Restaurants, Public Transport, Playground
- Private condominium
- Double glazing
- Quiet Location
- Energetic certification: A+
- Terrace