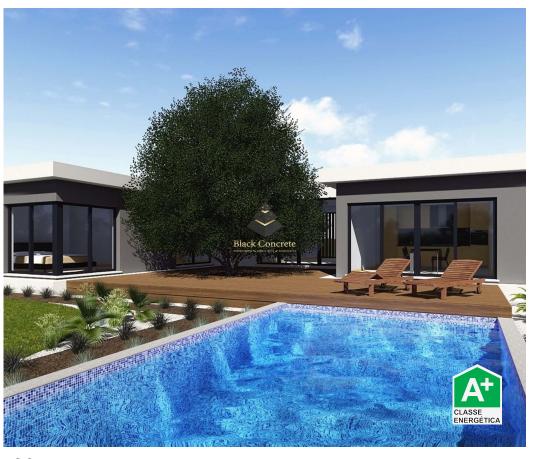

### **Brand New Project In Algarve - Silves Golf Resort**

Silves Golf Resort is located in the heart of Pestana Silves Golf. It consists of various property types and a touristic area, with 178 units, two-level townhouses with 2 and 3 bedrooms, as well as duplex T2 and T3 apartments, with communal gardens and swimming pool.

## **Property Features**

- Heating
- · Fitted wardrobes
- Pool
- Garden
- Private condominium
- Double glazing
- Quiet Location
- Energetic certification: A+
- Terrace

- · Air conditioning
- · Equipped kitchen
- Proximity: Airport, Golf course, Shopping, Restaurants, Public Transport, Playground
- Built year: 2023
- · Views: Golf views, Mountain views
- Walking distance to beach
- Parking space
- Balcony
- Furnished