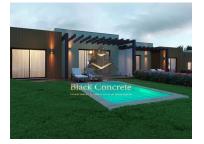

## Silves - Townhouse

<u>=</u> 2 Bedrooms

**80** Area (m²)

**\$** 198,6

Land Area (m<sup>2</sup>)

Swimming Pool

399 000 €

(EUR €)

## T2 Townhouse With A Swimming Pool

The two-bedroom villa with a swimming pool is located in Faro, Algarve. It is currently under construction.

There is a fully equipped kitchen in an open plan with the living room and direct access to the garden and private pool. There are 2 bedrooms with built-in wardrobes and the master bedroom has an en suite bathroom and pool view. The second bedroom is supported by another full bathroom.

## **Property Features**

- · Air conditioning
- Equipped kitchen
- Proximity: Beach, Golf course, Shopping, Restaurants, Playground
- · Views: Pool view, Garden view
- Quiet Location
- Terrace

- · Fitted wardrobes
- Pool
- Garden
- · Double glazing
- · Parking space
- Furnished