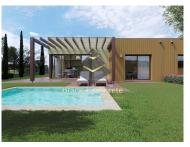

## Silves - Townhouse

<u>=</u> 2 Bedrooms

**80** Area (m²)

**\$** 198,6

Land Area (m<sup>2</sup>)

Swimming Pool

399 000 €

(EUR €)

## T2 Townhouse With A Swimming Pool

The two-bedroom villa with a swimming pool is located in Faro, Algarve. It is currently under construction.

There is a fully equipped kitchen in an open plan with the living room and direct access to the garden and private pool. There are 2 bedrooms with built-in wardrobes and the master bedroom has an en suite bathroom and pool view. The second bedroom is supported by another full bathroom.

## **Property Features**

- · Air conditioning
- Equipped kitchen
- Proximity: Beach, Golf course, Shopping, Restaurants, Playground
- · Views: Pool view, Garden view
- Quiet Location
- Terrace

- · Fitted wardrobes
- Pool
- Garden
- · Double glazing
- · Parking space
- Furnished