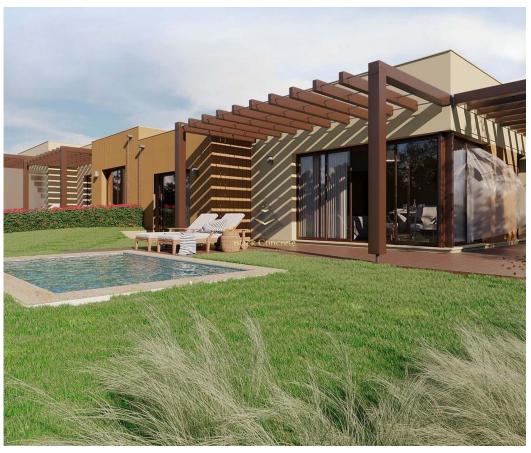

## Silves - Townhouse

<u>=</u> 2 Bedrooms

**80** Area (m²)

**\$** 198,6

Land Area (m<sup>2</sup>)

Swimming Pool

399 000 €

(EUR €)

## T2 Townhouse With A Swimming Pool

The two-bedroom villa with a swimming pool is located in Faro, Algarve. It is currently under construction.

There is a fully equipped kitchen in an open plan with the living room and direct access to the garden and private pool. There are 2 bedrooms with built-in wardrobes and the master bedroom has an en suite bathroom and pool view. The second bedroom is supported by another full bathroom.

All divisions of this comfortable property have access to the exterior of the villa through large windows.

By purchasing this property, you get a guarantee of maintenance, gardening and security service 24 hours of excellence.

## **Property Features**

- · Air conditioning
- Equipped kitchen
- Proximity: Beach, Golf course, Shopping, Restaurants, Playground
- · Views: Pool view, Garden view
- Quiet Location
- Terrace

- · Fitted wardrobes
- Pool
- Garden
- · Double glazing
- · Parking space
- Furnished