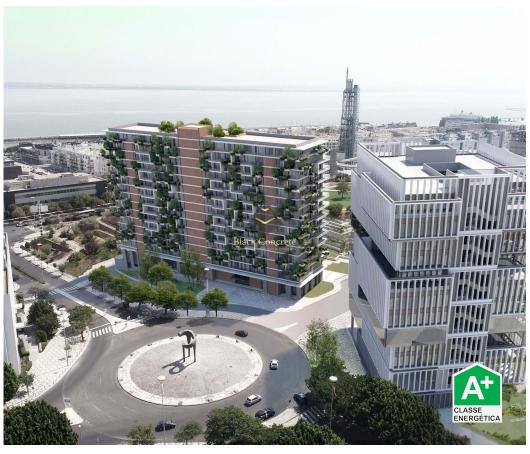

## 4 Bedroom Corner Apartment in Lisbon

Area (m²)

Bright, light and stylish 4-bedroom apartment is located in a modern family-friendly neighborhood of Lisbon. This property will impress you with its luxury.

The project is located in a Key area.

Seyed Azin Roshan

Director

+351969954444 2 Azin@blackconcrete.pt

T +351 965 355 530 2 · E info@blackconcrete.pt Av da liberdade, N 110,1269-046, Lisbon AMI 17190

<sup>1</sup> (Call to national fixed network) | <sup>2</sup> (Call to national mobile network)

## **Property Features**

- Pool
- · Kids' club
- · Events space
- Yoga/other similar classes
- Floors: 14
- Storage / utility room
- Lift
- · Electric shutters
- · Parking space
- · Energetic certification: A+
- Furnished

- Proximity: Airport, Shopping, Hospital, Pharmacy, Public Transport, Playground, Restaurants, City
- SPA
- · Coffee lounge
- Built year: 2022
- Laundry
- · Views: River view
- Double glazing
- Gym
- Uninterrupted views
- Balcony