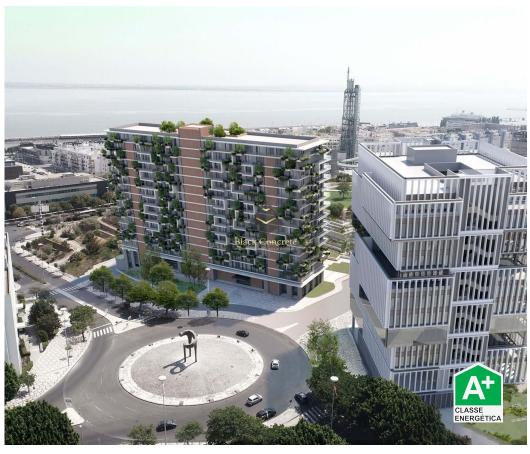

## 4 Bedroom Apartment With Panoramic View in Lisbon

Bright, light and stylish 4-bedroom apartment is located in a modern family-friendly neighborhood of Lisbon. This property will impress you with its luxury.

The project is located in a Key area.

Seyed Azin Roshan

Director

+351969954444 <sup>2</sup> Azin@blackconcrete.pt

T +351 965 355 530 <sup>2</sup> · E info@blackconcrete.pt Av da liberdade, N 110,1269-046, Lisbon AMI 17190

## **Property Features**

- Pool
- · Kids' club
- · Events space
- Yoga/other similar classes
- Floors: 14
- Storage / utility room
- Lift
- · Electric shutters
- · Parking space
- · Energetic certification: A+
- Furnished

- Proximity: Airport, Shopping, Hospital, Pharmacy, Public Transport, Playground, Restaurants, City
- SPA
- · Coffee lounge
- Built year: 2022
- Laundry
- · Views: River view
- Double glazing
- Gym
- Uninterrupted views
- Balcony