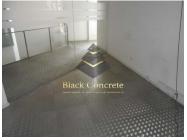

## Parque das Nações - Commercial property

Area (m²)

247 500 €

(EUR €)

## **Commercial Property for Sale in Lisbon**

Commercial property in Lisbon is a perfect opportunity for investors, entrepreneurs, who want to have a shop and get profit.

Fraction comprising commercial space with 2 floors, basement with 245 m2 comprising several rooms and Wc, and Rc with 126 m2 with 4 rooms. The shop is in a reasonable state of repair and has excellent commercial exposure.