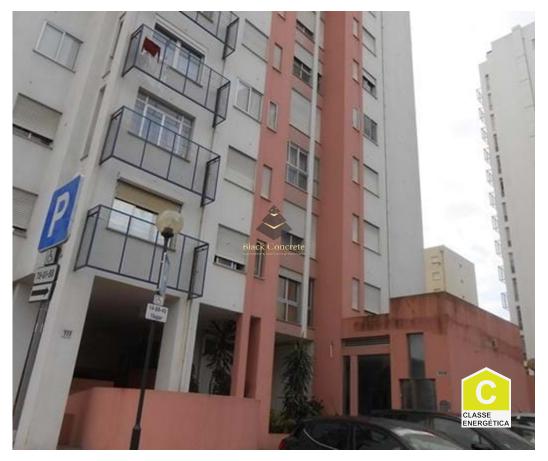

## **Commercial Property for Sale in Lisbon**

Commercial property in Lisbon is a perfect opportunity for investors, entrepreneurs, who want to have a shop and get profit.

Fraction comprising commercial space with 2 floors, basement with 245 m2 comprising several rooms and Wc, and Rc with 126 m2 with 4 rooms. The shop is in a reasonable state of repair and has excellent commercial exposure.

The fraction is part of an urban building under the PH regime, consisting of basements and ground floor for shops, 1st to 13th floors for housing with 4 units per floor.

Additional information: Sale of the surface right, the property is encumbered by a Surface Right for a period of 70 years from 27/12/1991, extendable by agreement of the parties.

## Surrounding area.

Shop located in the parish of Parque das Nações - municipality of Lisbon, on the border with the parish of Moscavide - Loures, characterized by multi-family residential and commercial buildings, with a high density of construction. an area with good access and transport links.

## **Property Features**

• Proximity: Shopping, Restaurants, Open field, Pharmacy, Public Transport, Schools, Playground

• Floors: 2

Parking space

• Built year: 1994

· Views: City view

· Energetic certification: C