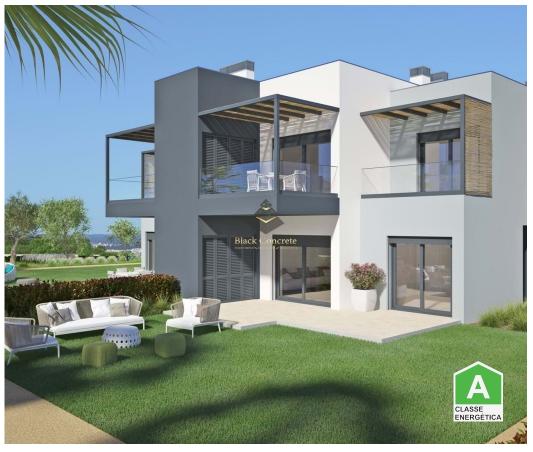

## Estômbar e Parchal - Apartment

Bedrooms

**156,8** 

Area (m²)

Swimming Pool

470 000 €

(EUR €)

## T2 + 1 Apartment in Algarve - Pestana "The Valley Nature Resort"

Apartment T2 + 1 on the ground floor with access to terrace and garden, inserted in the tourist development between the villages of Carvoeiro and Ferragudo. This property is eligible for a Golden Visa Program. Owners will receive 5% guaranteed return on investment during the first 2 years. After this period the yield is variable.

The elegantly equipped open plan kitchen and living room has access to the terrace and garden views. In the master bedroom we have an en suite bathroom and wardrobe, 2 divisions that can be converted into an office, TV room or bedroom supported by a full bathroom.

The outdoor leisure area is accessible through any of the rooms of this comfortable apartment through large windows that let all the natural light through. The apartments have a communal pool.