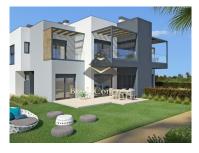

## T2 + 1 Apartment in Algarve - Pestana "The Valley Nature Resort"

Apartment T2 + 1 on the ground floor with access to terrace and garden, inserted in the tourist development between the villages of Carvoeiro and Ferragudo. This property is eligible for a Golden Visa Program. Owners will receive 5% guaranteed return on investment during the first 2 years. After this period the yield is variable.

The elegantly equipped open plan kitchen and living room has access to the terrace and garden views. In the master bedroom we have an en suite bathroom and wardrobe, 2 divisions that can be converted into an office, TV room or bedroom supported by a full bathroom.

The outdoor leisure area is accessible through any of the rooms of this comfortable apartment through large windows that let all the natural light through. The apartments have a communal pool.