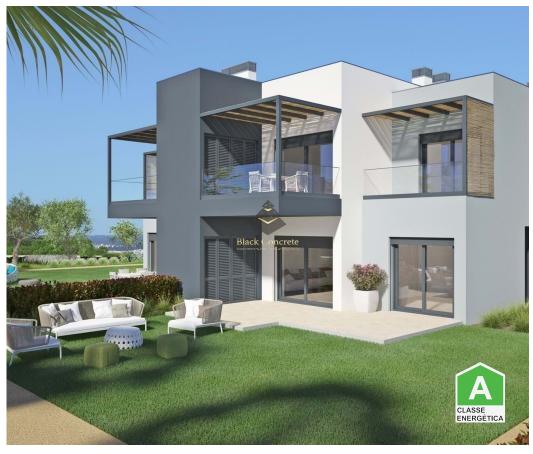

## T1 + 2 Apartment in Algarve - Pestana "The Valley Nature Resort"

Apartment T1 + 2 on the first floor with access to several balconies, inserted in the tourist development between the villages of Carvoeiro and Ferragudo. Owners will receive 3% guaranteed return on investment during the first 5 years. After this period the yield is variable.

The elegantly equipped open plan kitchen and living room has access to the terrace and garden views. In the master bedroom we have an en suite bathroom and wardrobe, 2 divisions that can be converted into an office, TV room or bedroom supported by a full bathroom.

The outdoor leisure area is accessible through any of the rooms of this comfortable apartment through large windows that let all the natural light through. The apartments have a communal pool.

The property can be used as a holiday home all year round or as an investment.

## **Property Features**

· Air conditioning

Equipped kitchen

• Proximity: Beach, Golf course, Shopping, Restaurants, Open field

· Built year: 2023

· Views: Garden view

· Walking distance to beach

· Parking space

Balcony

Fitted wardrobes

Pool

Garden

• Floors: 1

· Double glazing

Quiet Location

• Energetic certification: A