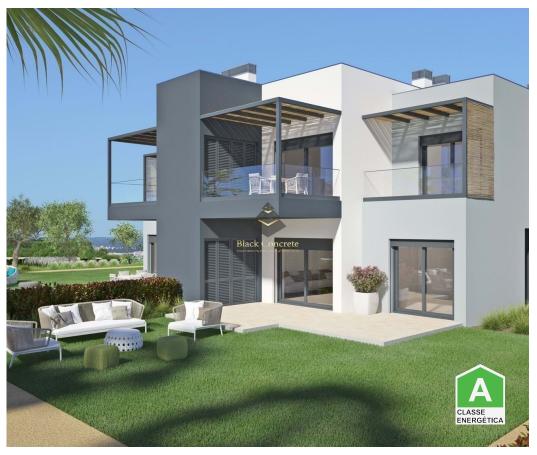

## T2 + 1 Apartment in Algarve - Pestana "The Valley Nature Resort"

Apartment T2 + 1 on the ground floor with access to terrace and garden, inserted in the tourist development between the villages of Carvoeiro and Ferragudo. This property is eligible for a Golden Visa Program. Owners will receive 5% guaranteed return on investment during the first 2 years. After this period the yield is variable.

This fantastic apartment of contemporary architecture is under construction. It is a turn-key project, which is scheduled for completion in August 2023.

The elegantly equipped open plan kitchen and living room has access to the terrace and garden views. In the master bedroom we have an en suite bathroom and wardrobe, 2 divisions that can be converted into an office, TV room or bedroom supported by a full bathroom.