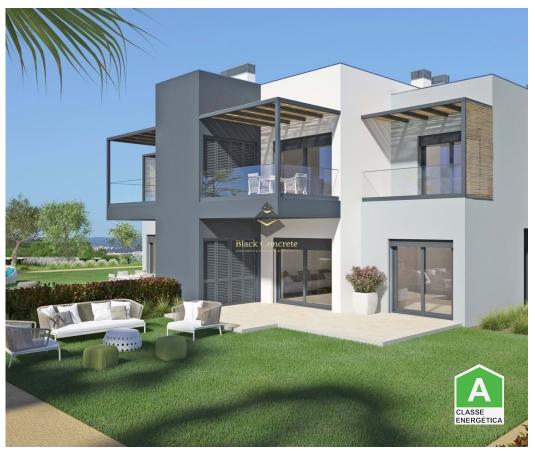

## T1 + 2 Apartment in Algarve - Pestana "The Valley Nature Resort"

Apartment T1 + 2 on the first floor with access to several balconies, inserted in the tourist development between the villages of Carvoeiro and Ferragudo. Owners will receive 3% guaranteed return on investment during the first 5 years. After this period the yield is variable.

This fantastic apartment of contemporary architecture is under construction. It is a turn-key project, which is scheduled for completion in August 2023.

The elegantly equipped open plan kitchen and living room has access to the terrace and garden views. In the master bedroom we have an en suite bathroom and wardrobe, 2 divisions that can be converted into an office, TV room or bedroom supported by a full bathroom.

## **Property Features**

· Air conditioning

Equipped kitchen

 Proximity: Beach, Golf course, Shopping, Restaurants, Open field

· Built year: 2023

· Views: Garden view

· Walking distance to beach

· Parking space

Balcony

· Fitted wardrobes

Pool

Garden

• Floors: 1

· Double glazing

Quiet Location

• Energetic certification: A