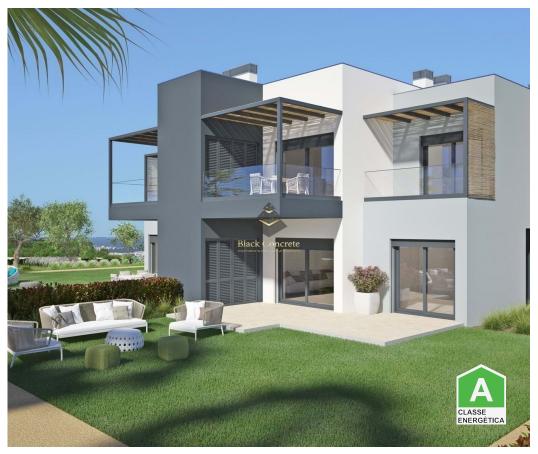

## T1 + 2 Apartment in Algarve - Pestana "The Valley Nature Resort"

Apartment T1 + 2 on the first floor with access to several balconies, inserted in the tourist development between the villages of Carvoeiro and Ferragudo. This property is eligible for a Golden Visa Program. Owners will receive 5% guaranteed return on investment during the first 2 years. After this period the yield is variable.

The elegantly equipped open plan kitchen and living room has access to the terrace and garden views. In the master bedroom we have an en suite bathroom and wardrobe, 2 divisions that can be converted into an office, TV room or bedroom supported by a full bathroom.

The outdoor leisure area is accessible through any of the rooms of this comfortable apartment through large windows that let all the natural light through. The apartments have a communal pool.

Seyed Azin Roshan

## **Property Features**

Air conditioning

Equipped kitchen

• Proximity: Beach, Golf course, Shopping, Restaurants, Open field

• Built year: 2023

· Views: Garden view

· Walking distance to beach

· Parking space

Balcony

Fitted wardrobes

Pool

Garden

• Floors: 1

Double glazing

Quiet Location

• Energetic certification: A