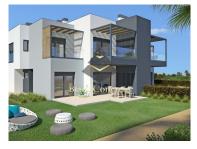

The elegantly equipped open plan kitchen and living room has access to the terrace and garden views. In the master bedroom we have an en suite bathroom and wardrobe, 2 divisions that can be converted into an office, TV room or bedroom supported by a full bathroom.

The outdoor leisure area is accessible through any of the rooms of this comfortable apartment through large windows that let all the natural light through. The apartments have a communal pool.

Seyed Azin Roshan

Balcony

Fitted wardrobes

Pool

Garden

• Floors: 1

Double glazing

Quiet Location

• Energetic certification: A