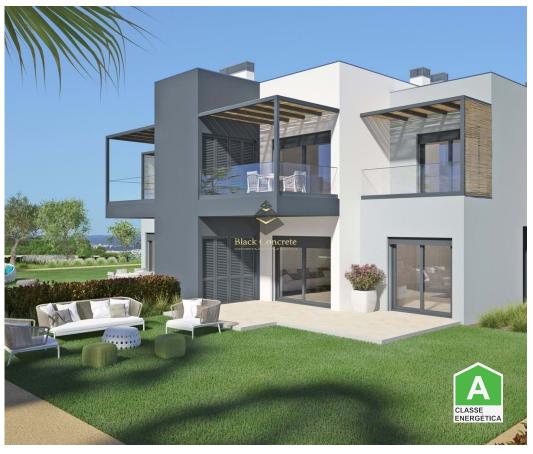

## Estômbar e Parchal - Apartment

Bedrooms

156,8

Area (m²)

Swimming Pool

455 000 €

(EUR €)

This fantastic apartment of contemporary architecture is under construction. It is a turn-key project, which is scheduled for completion in August 2023.

The elegantly equipped open plan kitchen and living room has access to the terrace and garden views. In the master bedroom we have an en suite bathroom and wardrobe, 2 divisions that can be converted into an office, TV room or bedroom supported by a full bathroom.

- Fitted wardrobes
- Pool
- Garden
- Floors: 1
- Double glazing
- Quiet Location
- Energetic certification: A

+351969954444 <sup>2</sup>

Azin@blackconcrete.pt