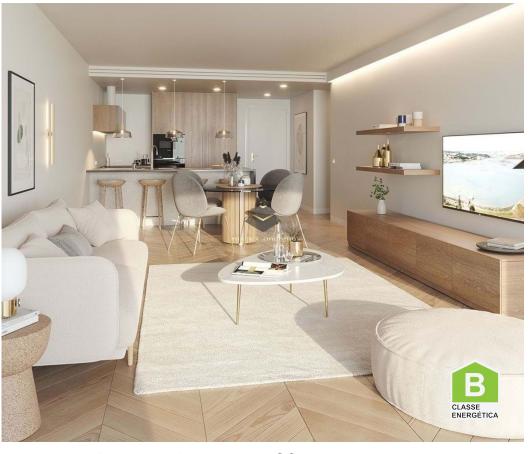

## **Property Features**

Heating

Fitted wardrobes

Pool

· Events space

· Built year: 2024

• Private condominium

· Views: River view

Security alarm

Double glazing

· Parking space

Balcony

Furnished

- · Air conditioning
- Equipped kitchen

 Proximity: Beach, Golf course, Shopping, Restaurants, Open field, Hospital, Pharmacy, Public Transport, Schools, Playground

Sauna

• Floors: 4

Laundry

· Video entry system

• Lift

• Gym

• Energetic certification: B

Terrace