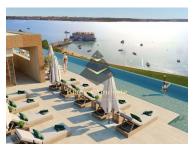

## **T2 Apartment In Seixal**

A two-bedroom apartment belongs to the new development in Seixal. 3% Guaranteed return on investment.

There is a Rooftop Restaurant and Bar, a Panoramic Pool, Gym and Sauna, Co-living and Coworking spaces, Events' room.

The Development is situated by the river, is located in the heart of Seixal Bay. You can get to Lisb by three types of transport: a ferry, a train or a car. The quickest is a ferry, it will take you to Lisbon in 16 minutes.