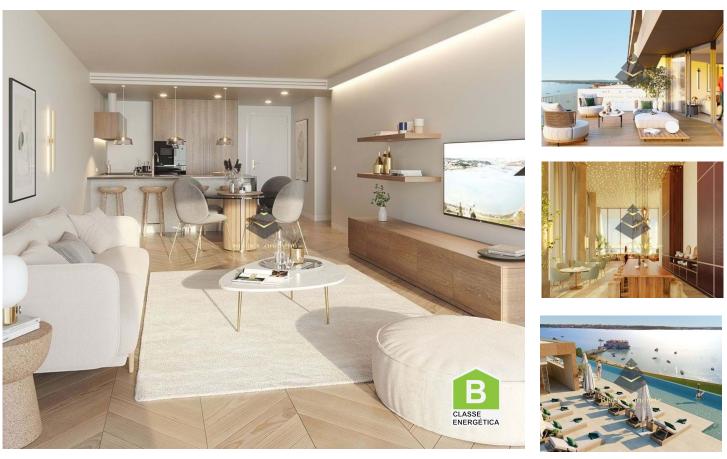

## **T1 Apartment In Seixal**

A one-bedroom apartment belongs to the new development in Seixal. 3% guaranteed return on investment. Owners can stay for free two weeks a year.

<u>×</u>

Swimming Pool

There is a Rooftop Restaurant and Bar, a Panoramic Pool, Gym and Sauna, Co-living and Coworking spaces, Events' room.

## **Property Features**

- Heating
- · Fitted wardrobes
- Pool
- Events space
- Golden Visa
- Floors: 4
- Laundry
- · Video entry system
- Lift
- Gym
- Energetic certification: B
- Furnished

- Air conditioning
- Equipped kitchen

• Proximity: Beach, Golf course, Shopping, Restaurants, Open field, Hospital, Pharmacy, Public Transport, Schools, Playground

- Sauna
- Built year: 2024
- Private condominium
- Views: River view
- Security alarm
- Double glazing
- Parking space
- Balcony