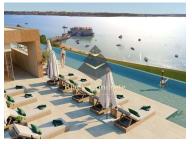

## **Amora - Apartment**

**122,2** 

Area (m²)

Swimming Pool

690 000 €

(EUR €)

## **T2 Apartment In Seixal**

A two-bedroom apartment belongs to the new development in Seixal. 3% Guaranteed return on investment.

There is a Rooftop Restaurant and Bar, a Panoramic Pool, Gym and Sauna, Co-living and Coworking spaces, Events' room.