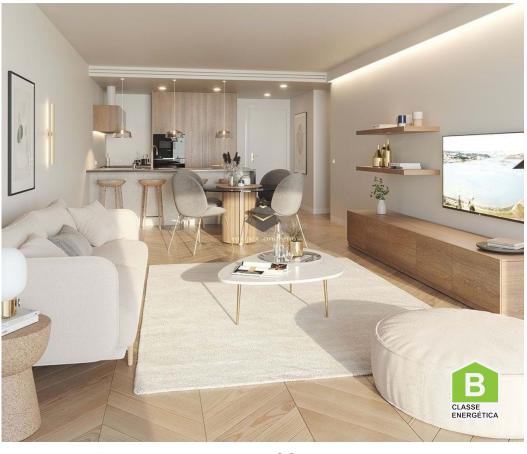

## **Property Features**

|  | leating |  |
|--|---------|--|
|  |         |  |
|  |         |  |
|  |         |  |
|  |         |  |

Fitted wardrobes

Pool

· Events space

· Built year: 2024

• Private condominium

· Views: River view

Security alarm

Double glazing

· Parking space

Balcony

Furnished

- · Air conditioning
- Equipped kitchen

 Proximity: Beach, Golf course, Shopping, Restaurants, Open field, Hospital, Pharmacy, Public Transport, Schools, Playground

Sauna

• Floors: 4

Laundry

· Video entry system

• Lift

• Gym

• Energetic certification: B

Terrace