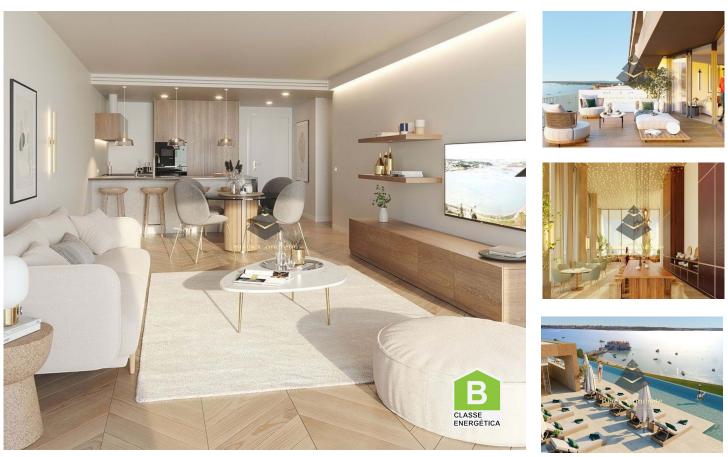

## **T2 Apartment In Seixal**

A two-bedroom apartment belongs to the new development in Seixal. Guaranteed return investment.

There is a Rooftop Restaurant and Bar, a Panoramic Pool, Gym and Sauna, Co-living and Coworking spaces, Events' room.

## **Property Features**

- Heating
- · Fitted wardrobes
- Pool
- Events space
- Built year: 2024
- Private condominium
- Views: River view
- Security alarm
- Double glazing
- Parking space
- Balcony
- Furnished

- Air conditioning
- Equipped kitchen

• Proximity: Beach, Golf course, Shopping, Restaurants, Open field, Hospital, Pharmacy, Public Transport, Schools, Playground

- Sauna
- Floors: 4
- Laundry
- · Video entry system
- Lift
- Gym
- Energetic certification: B
- Terrace