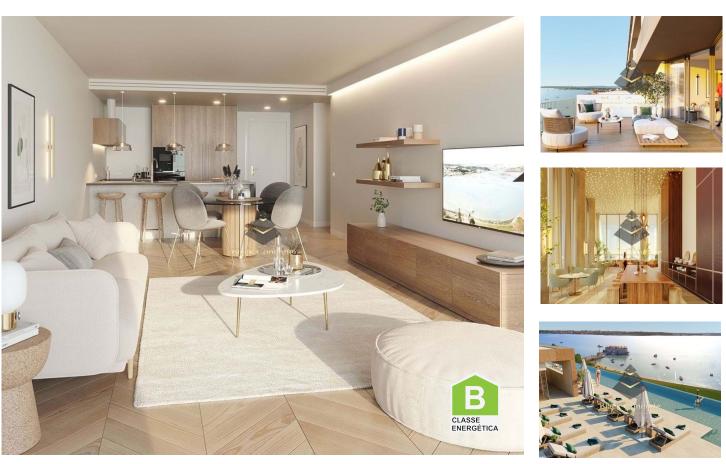

## **T3 Apartment In Seixal**

This three-bedroom apartment belongs to the new development in Seixal. 3% guaranteed return on investment. Owners can stay for free two weeks a year.

There is a Rooftop Restaurant and Bar, a Panoramic Pool, Gym and Sauna, Co-living and Coworking spaces, Events' room.

## **Property Features**

- Heating
- Fitted wardrobes
- Pool
- Events space
- Built year: 2024
- Private condominium
- Views: River view
- Security alarm
- Double glazing
- Parking space
- Balcony
- Furnished

- Air conditioning
- Equipped kitchen

• Proximity: Beach, Golf course, Shopping, Restaurants, Open field, Hospital, Pharmacy, Public Transport, Schools, Playground

- Sauna
- Floors: 4
- Laundry
- · Video entry system
- Lift
- Gym
- Energetic certification: B
- Terrace