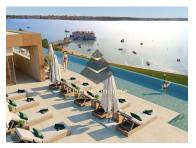

## **Amora - Apartment**

Bedrooms

**158** 

Area (m²)

Swimming Pool

895 000 €

(EUR €)

## T3 Apartment In Seixal

This three-bedroom apartment belongs to the new development in Seixal. 4% guaranteed return on investment. Owners can stay for free two weeks a year.

There is a Rooftop Restaurant and Bar, a Panoramic Pool, Gym and Sauna, Co-living and Coworking spaces, Events' room.

The Development is situated by the river, is located in the heart of Seixal Bay. You can get to Lisb by three types of transport: a ferry, a train or a car. The quickest is a ferry, it will take you to Lisbon in 16 minutes.