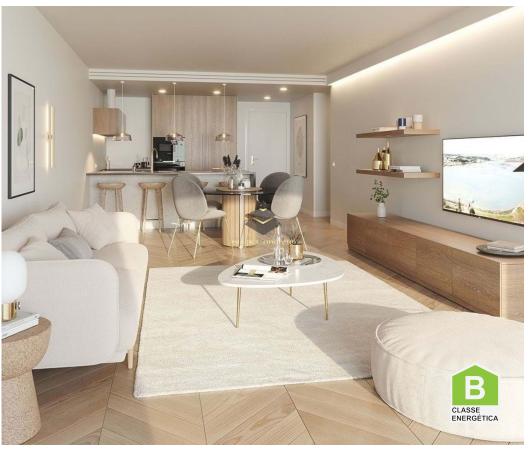

## **Amora - Apartment**

Bedrooms

**158** 

Area (m²)

Swimming Pool

895 000 €

(EUR €)

## **Property Features**

Heating

Fitted wardrobes

Pool

· Events space

· Built year: 2024

• Private condominium

· Views: River view

Security alarm

Double glazing

· Parking space

Balcony

Furnished

- · Air conditioning
- Equipped kitchen

 Proximity: Beach, Golf course, Shopping, Restaurants, Open field, Hospital, Pharmacy, Public Transport, Schools, Playground

Sauna

• Floors: 4

Laundry

· Video entry system

• Lift

• Gym

• Energetic certification: B

Terrace