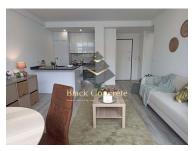

The property consists of:

- Kitchen + Living room with 25m2. The kitchen has white furniture; Tile on the entire wall behind the furniture; Oven, Hob, Hood, Built-in dishwasher, Built-in washing machine, Water heater and Built-in combined;
- Complete bathroom with 4m2;