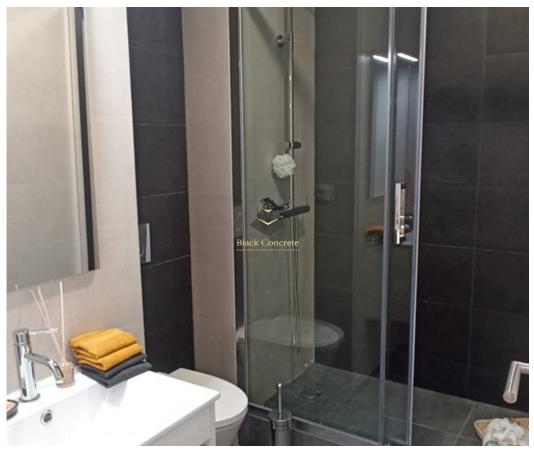

This renovated apartment is composed of:

- -Kitchen + Living room with 25m2. The kitchen has white furniture; Tile on the entire wall behind the furniture; Oven, Hob, Hood, Built-in dishwasher, Built-in washing machine, Water heater and Built-in combined;
- Complete bathroom with 4m2;