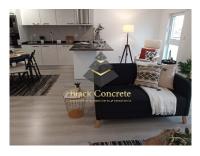

This renovated apartment is composed of:

- -Kitchen + Living room with 25m2. The kitchen has white furniture; Tile on the entire wall behind the furniture; Oven, Hob, Hood, Built-in dishwasher, Built-in washing machine, Water heater and Built-in combined;
- Complete bathroom with 4m2;