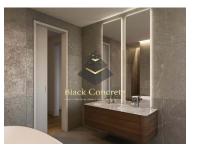

Choose from our range of T2, T4, and T5 apartments, each exuding elegance and functionality. Experience the epitome of culinary finesse with fully equipped Italian kitchens featuring cutting-edge BOSCH appliances. Revel in the luxury of floating Golden Parquet flooring in a light Oak shade, complemented by suspended cabinets in water-repellent MDF with a natural wood finish. Bathrooms are adorned with a touch of opulence, showcasing GRAPHITE ceramic mosaic in a gloss finish. Indulge in relaxation with "stand-alone" bathtubs crafted from pristine white acrylic. The sophisticated touches extend to wall-mounted mirrors equipped with built-in lighting and demister functionality, ensuring a seamless blend of style and practicality.