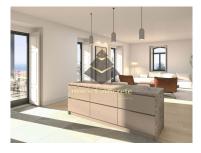

Choose from our range of T2, T4, and T5 apartments, each exuding elegance and functionality. Experience the epitome of culinary finesse with fully equipped Italian kitchens featuring cutting-edge BOSCH appliances. Revel in the luxury of floating Golden Parquet flooring in a light Oak shade, complemented by suspended cabinets in water-repellent MDF with a natural wood finish. Bathrooms are adorned with a touch of opulence, showcasing GRAPHITE ceramic mosaic in a gloss finish. Indulge in relaxation with "stand-alone" bathtubs crafted from pristine white acrylic. The sophisticated touches extend to wall-mounted mirrors equipped with built-in lighting and demister functionality, ensuring a seamless blend of style and practicality.