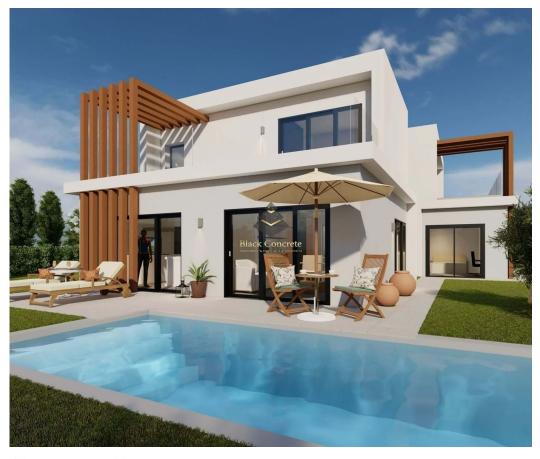

## A Plot of Land For Construction of a V3+1 Villa

Embark on the journey of creating your ideal home amidst the stunning landscapes of Silves Golf Resort. This prime 839 m2 parcel of land comes with the exclusive permission to construct a villa spanning up to 245 m2, allowing you to design and build the residence of your dreams with a captivating view of the Golf course.

Seize this unique opportunity to own a piece of luxury within the Pestana Group Resorts in the Algarve. With your property purchase, you gain access to unparalleled amenities, including 24-hour maintenance, gardening, and top-notch security services.