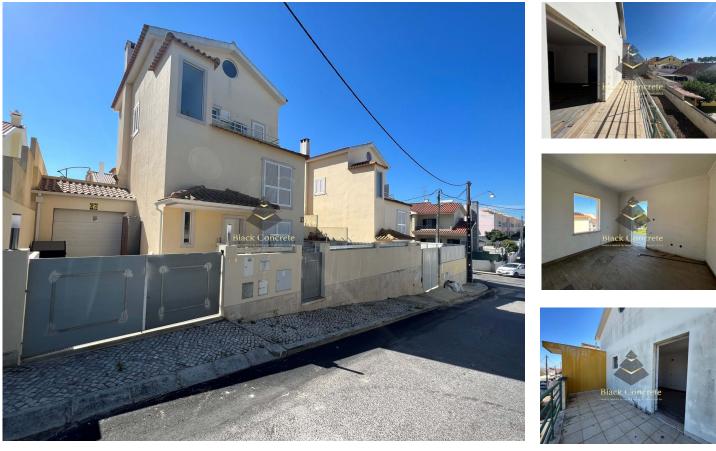

## 2 \* T4 houses for Investment

Plot of land 600m2 located in Almada, Setubal. It is divided into two parts of 300m2 each with houses under construction. Villas have 3 floors (plus the attic), 4 bedrooms and 4 bathrooms each.

Both have a garage and outdoor space at the front and back. There are supermarkets, groceries, cafes, restaurants, pharmacies, parks and educational institutions in this area. Living here gives an opportunity to satisfy all needs and wants:

## **Property Features**

• Proximity: Beach, Golf course, Shopping, Restaurants, Hospital, Pharmacy, Schools

• Built year: 1999

Floors: 3

- Views: Countryside views
- Garage

Parking space

Seyed Azin Roshan Director +351969954444 <sup>2</sup> Azin@blackconcrete.pt