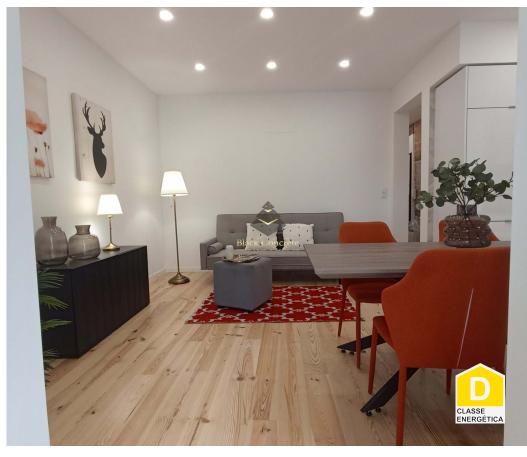

## **T2 Apartment In Penha De Franca**

The renovated 2-bedroom apartment is situated in Penha de França, Lisboa. Kitchen combined with the living room has access to the Marquise with 9m2, where there is a WC with 2m2.

You will also have a pre-Installation of air conditioning, electric Blinds and two Fronts. Building is in a good condition and has an excellent location, close to transport, schools, commerce, banks, pharmacy, Morais Soares.