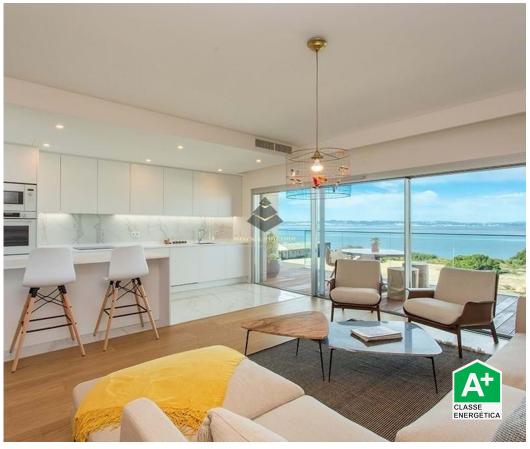

## T3 Apartment in Tagus Bay

Tagus Bay 3 bedroom apartment with a high standard is located in the pleasant historical town of Alcochete. This development will surprise you with a generous area of the apartment and terrace, plus an extended list of services. We have got extra features and special functions to your living space, responding to your individual needs.

- · Washing machine
- · Air conditioning
- Equipped kitchen
- · Laminated floor
- Pool
- Jacuzzi
- · Coffee lounge
- Library
- Built year: 2021
- Basement
- Views: Pool view, River view
- Security alarm
- Double glazing
- · Electric garage gate
- Gym
- Solar heating
- Security door
- Energetic certification: A+
- Terrace