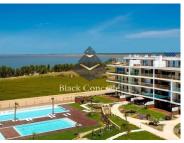

## What will you get:

- Private biological vegetable garden with aromatic herbs;
- 2 salt water Swimming pools for adults (one heated, one is similar to "a small beach") and 1 for children;
- Water jets, cascades and jacuzzi;
- Deck to sunbathe;

- · Washing machine
- · Air conditioning
- Equipped kitchen
- · Laminated floor
- Pool
- Jacuzzi
- · Coffee lounge
- Library
- Built year: 2021
- Basement
- Views: Pool view, River view
- Security alarm
- Double glazing
- · Electric garage gate
- Gym
- Solar heating
- Security door
- Energetic certification: A+
- Terrace