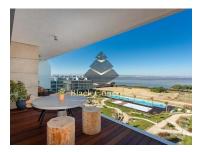

- · Washing machine
- · Air conditioning
- Equipped kitchen
- · Laminated floor
- Pool
- Jacuzzi
- · Coffee lounge
- Library
- Built year: 2021
- Basement
- Views: Pool view, River view
- Security alarm
- Double glazing
- · Electric garage gate
- Gym
- Solar heating
- Security door
- Energetic certification: A+
- Terrace