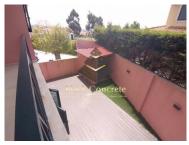

## **House T7 - Albarraque**

House with 5 bedrooms in a good condition in Albarraque, with large patio and space to park 2 cars.

The villa comprises on the ground floor an entrance hall with access to the kitchen, 3 bedrooms with built-in wardrobes and a bathroom; on the 1st floor by access hall to second kitchen, bathroom, bedroom and large lounge. This floor allows access to a loft with lots of space and several Velux, with plenty of natural light; in the basement there is a hallway, with access to a bathroom, ample storage space, bedroom and lounge with fireplace and access to a generous patio.

## **Property Features**

- Fitted wardrobes
- · Equipped kitchen
- · Built year: 1999
- Storage / utility room
- · Double glazing
- Parking space
- Energetic certification: D

- Fireplace
- Proximity: Restaurants, City, Airport, Beach, Hospital, Pharmacy, Public Transport, Schools, Shopping
- Floors: 2
- · Views: City view
- Quiet Location
- · Closed fireplace
- Balcony