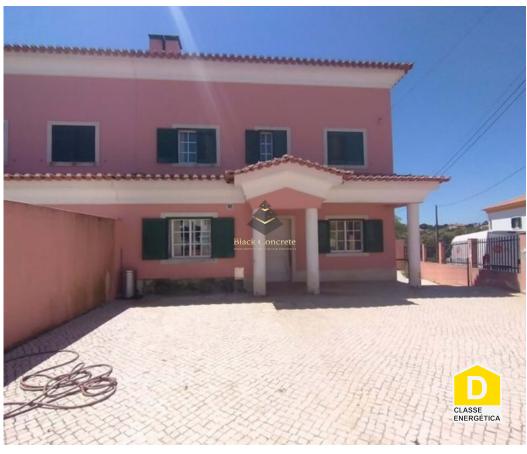

## **House T7 - Albarraque**

House with 5 bedrooms in a good condition in Albarraque, with large patio and space to park 2 cars.

The villa comprises on the ground floor an entrance hall with access to the kitchen, 3 bedrooms with built-in wardrobes and a bathroom; on the 1st floor by access hall to second kitchen, bathroom, bedroom and large lounge. This floor allows access to a loft with lots of space and several Velux, with plenty of natural light; in the basement there is a hallway, with access to a bathroom, ample storage space, bedroom and lounge with fireplace and access to a generous patio.

Located in Albarraque in an exclusive neighborhood of villas, a few minutes away from Quinta da Beloura, as well as an area of commerce and services such as Shopping Alegro Sintra, Cascais Shopping. It also has easy access to the A16, A5 and IC19.

## **Property Features**

- Fitted wardrobes
- · Equipped kitchen
- · Built year: 1999
- Storage / utility room
- · Double glazing
- Parking space
- Energetic certification: D

- Fireplace
- Proximity: Restaurants, City, Airport, Beach, Hospital, Pharmacy, Public Transport, Schools, Shopping
- Floors: 2
- · Views: City view
- Quiet Location
- · Closed fireplace
- Balcony