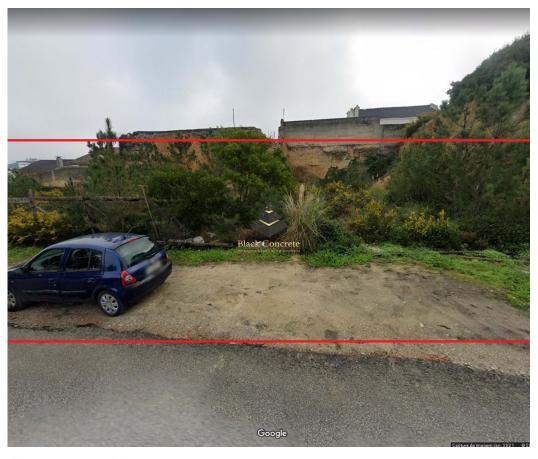

## Lot 1 - Urban Land in Almada

A plot of urban land for single-family house with paid infrastructure and project is situated in Almada..

A project for the construction of a house was submitted to the Chamber, and is in the licensing process.

An assignment will be made to the buyer regarding the rights of the project and the licensing process that may or may not be used for construction.

Lot 1 has 298 m<sup>2</sup> of land area and 258.75 m<sup>2</sup> of construction area.

It will take you 10 minutes to get to the accesses that connect this area of the city to the Portuguese Capital by Car, and at the same time away from two Fertagus train stations (Pragal and Corroios)