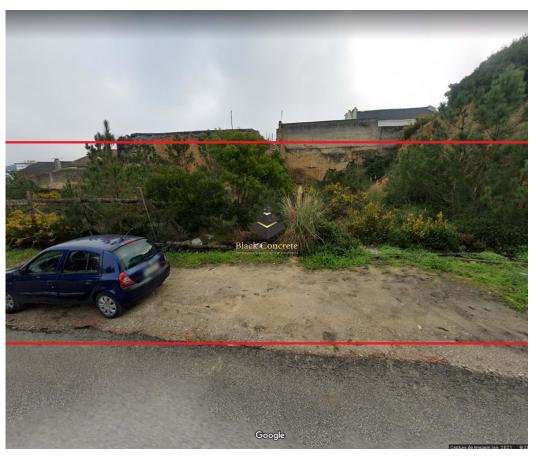

## Lot 4 - Urban Land in Almada

A plot of urban land for single-family house with paid infrastructure and project is situated in Almada...

A project for the construction of a house was submitted to the Chamber, and is in the licensing process.

An assignment will be made to the buyer regarding the rights of the project and the licensing process that may or may not be used for construction.

Lot 4 has 283.8 m<sup>2</sup> of land area and 258.75 m<sup>2</sup> of construction area.