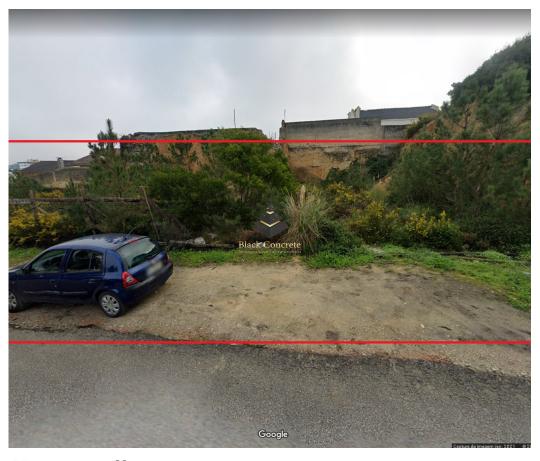

## Lot 2 - Urban Land in Almada

A plot of urban land for single-family house with paid infrastructure and project is situated in Almada...

A project for the construction of a house was submitted to the Chamber, and is in the licensing process.

An assignment will be made to the buyer regarding the rights of the project and the licensing process that may or may not be used for construction.

Lot 2 has 201.89 m<sup>2</sup> of land area and 258.75 m<sup>2</sup> of construction area.