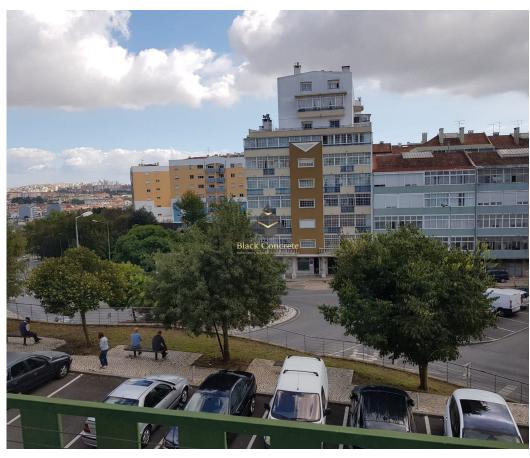

# **T2 Apartment in Sintra**

2 bedroom apartment with balcony and storage is located in a very quiet area of Sintra, Queluz. This property consists of:

- a Living room with a fireplace;
- a Kitchen;
- a Hall of 5.50m<sup>2</sup> rooms with wardrobe,
- 2 rooms of 14.30  $\mathrm{m}^2$  and 13  $\mathrm{m}^2$ , one with a balcony measuring 2.50  $\mathrm{m}^2$ ,
- a Complete bathroom of 5.10m<sup>2</sup>,
- a Storage in the attic.

The property is on the 1st floor, has 1 solar front and is located in a building with no elevator. It has a perfect location:

You will live in a quiet area and with several nearby facilities such as pharmacies, schools, garden and restaurants, with easy access to the N117 and A2, a few minutes from the train station.

Contact us to discuss details.